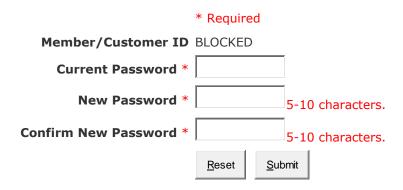

## **Change My Password**

For increased privacy and easier access to the ASCD Web site, you may personalize your password. Choose a password you will remember but not one someone else will be able to guess (for example, do not use your last name).

A password can contain numbers, letters (uppercase and lowercase), the underscore "\_", and the dash "-".

It cannot contain spaces or other characters.

It cannot be longer than 10 characters and must be at least 5 characters.